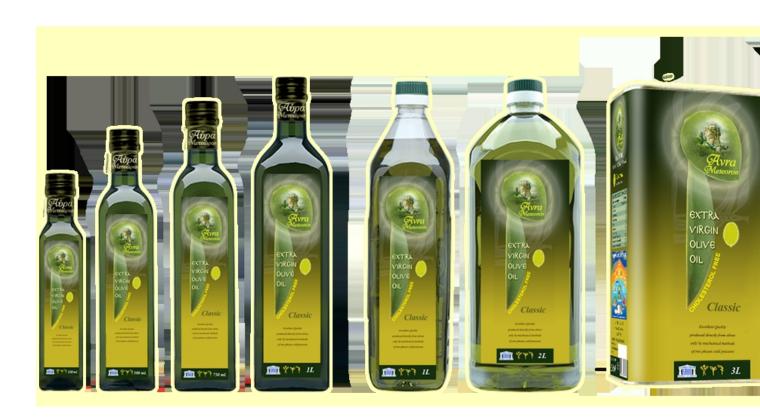

## 1. Extra virgin olive oil to 0.8

it is produced from Koroneïki olives, pressed into our mill in two phases, with no

Rough pressure, cold pressed to 25

Glass Marasca 250ml, 500ml, 750ml, 1L Pet 1L, 2L

Metal packaging 3L, 5L